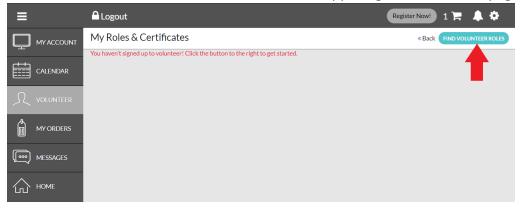

3) Click on the "Volunteer" button on the left side of the page

4) Click on the "Find Volunteer Roles" button in the upper right corner of the page

5) Looking to Get Involved Section - You will first be prompted to select a specific division. If you are applying to be an umpire, just select the "Majors Division"