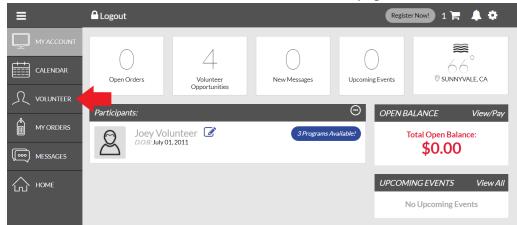

3) Click on the "Volunteer" button on the left side of the page

4) Click on the "Find Volunteer Roles" button in the upper right corner of the page

5) Looking to Get Involved Section - You will first be prompted to select a specific division. If you are applying to be an umpire, just select the "Majors Division"