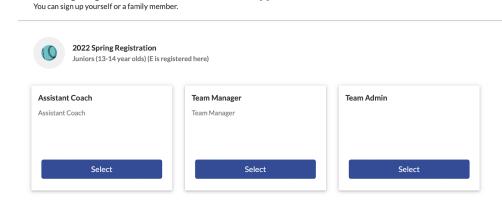

6) You will then be promoted to select one of the available roles: Head Coach (i.e. the "Manager"), an Assistant Coach, Team Administrator or Umpire, you may specify this by clicking on the appropriate "Select" button. These roles all require a background check, so additional questions will be prompted. You may choose to skip this section altogether.

| <b>Looking to get involved? Here are some opportunities.</b><br>You can sign up yourself or a family member. |                              |            |  |
|--------------------------------------------------------------------------------------------------------------|------------------------------|------------|--|
| 2022 Spring Registration<br>Juniors (13-14 year olds) (E is re;                                              | ristered here)               |            |  |
|                                                                                                              |                              | Turn Admin |  |
| Assistant Coach<br>Assistant Coach                                                                           | Team Manager<br>Team Manager | Team Admin |  |
|                                                                                                              |                              |            |  |
| Select                                                                                                       | Select                       | Select     |  |