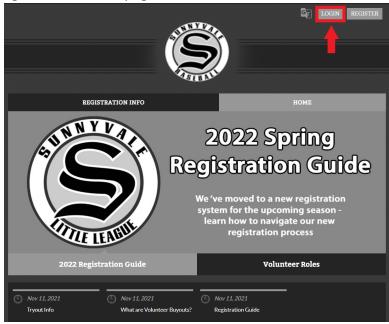

- 1) Begin the account setup process by visiting: http://clubs.bluesombrero.com/sunnyvalell
- 2) Click on the "Register" button in the upper right corner of the page:

3) Enter your email address, which will be used to login to your account: