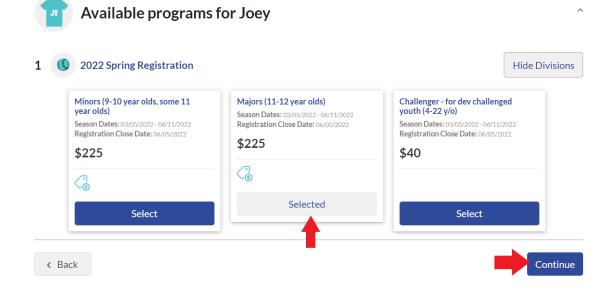

- d) Address
- 8) Select the appropriate program for your child and click the "Continue" button in the bottom right corner of the page.

Please note that our Challenger Division is intended for children with developmental challenges. The divisions presented are determined by the age of the child, so please make sure that information is accurate on the previous step.