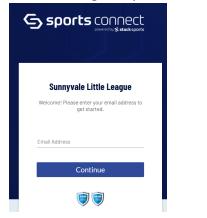

- 1) Begin the account setup process by visiting: http://clubs.bluesombrero.com/sunnyvalell
- 2) Click on the "Register" button in the upper right corner of the page:

3) Enter your email address, which will be used to login to your account:

4) Enter a password:

5) Go to your email and click on the "Verify Email" button in the email

| Sports connect                                                                                                                                               |
|--------------------------------------------------------------------------------------------------------------------------------------------------------------|
| We just need to verify your email address before<br>you can access Sunnyvale Little League.<br>Verify your email address by clicking on the button<br>below. |
| Verify Email This verification link will expire in 24 hours.                                                                                                 |
| Sports Connect   Stack Sports                                                                                                                                |