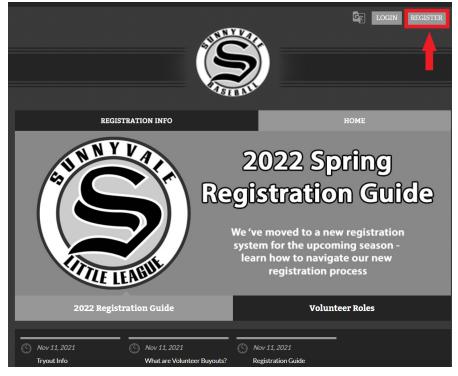

- 1) Begin the account setup process by visiting: http://clubs.bluesombrero.com/sunnyvalell
- 2) Click on the "Register" button in the upper right corner of the page:

3) Enter your email address, which will be used to login to your account: