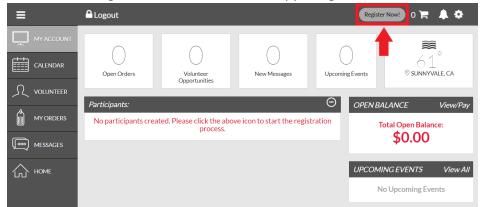

Now you can begin the Player Registration process by clicking on the "Register My Players" button.

3) Click on the "Register Now" button in the upper right corner of the account page:

4) Click on the "Register My Player" button