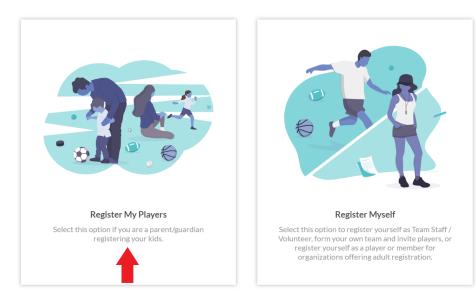

Now you can begin the Player Registration process by clicking on the "Register My Players" button.

#### What would you like to do today?

Welcome! Thanks for creating an account for Sunnyvale Little League! Get started by selecting an option below.